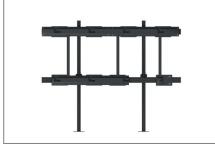

Stand system for floor-wall mounting

## Item no.: 6291

- Stand system for floor-wall mounting
- Suitable for LG LAEC 136" GN2
- Height adjustable along the column (Tool needed)
- No fine adjustment necessary
- Quick and easy installation
- Can be extended on request