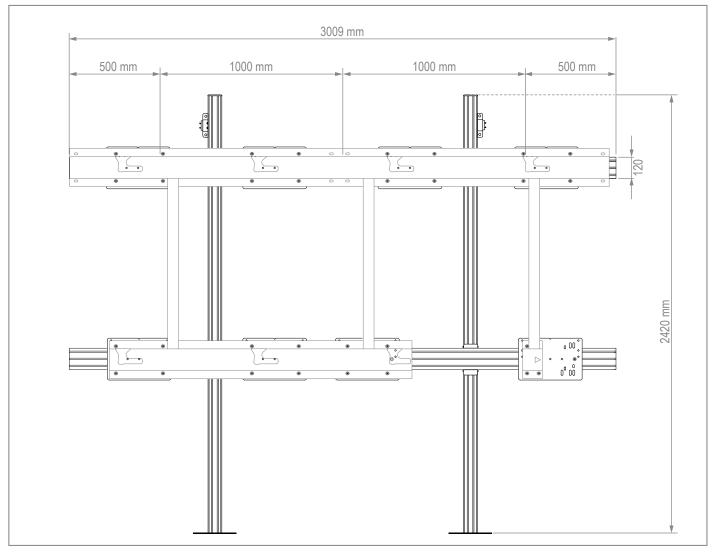

Stand system for floor-wall mounting

## Item no.: 6291

- Stand system for floor-wall mounting
- Suitable for LG LAEC 136" GN2
- Height adjustable along the column (Tool needed)
- No fine adjustment necessary
- Quick and easy installation
- Can be extended on request