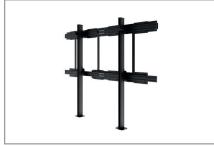

Stand system for floor-wall mounting

## Item no.: 6291

- Stand system for floor-wall mounting
- Suitable for LG LAEC 136" GN2
- Height adjustable along the column (Tool needed)
- No fine adjustment necessary
- Quick and easy installation
- Can be extended on request