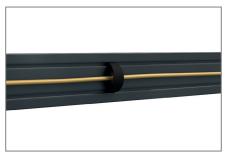

Cable routing with clips

No fine adjustment necessary

Low space requirement thanks to floor-wall mounting

Technical changes reserved | This document is the property of HAGOR Products GmbH. Forwarding and duplication of this document, utilization and communication of its contents are not permitted unless expressly permitted. A violation obliges you to pay compensation. All rights reserved in the event of a patent, utility model or design registration.

- Cable routing along the aluminium rails via cable clips
- Concealed cable routing along the vertical aluminium columns
- Colour: black

Technical changes reserved | This document is the property of HAGOR Products GmbH. Forwarding and duplication of this document, utilization and communication of its contents are not permitted unless expressly permitted. A violation obliges you to pay compensation. All rights reserved in the event of a patent, utility model or design registration.